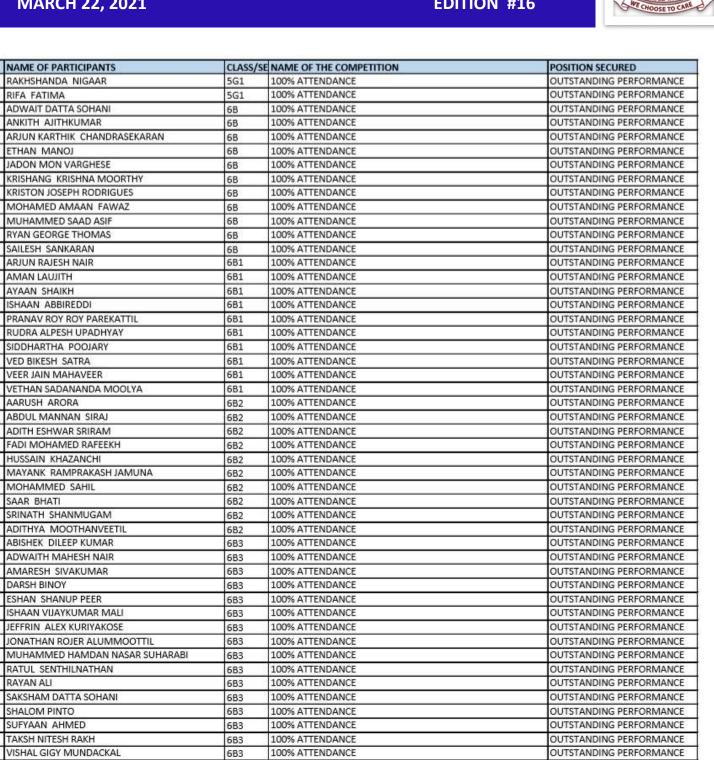

| NAME OF PARTICIPANTS              | CLASS/SEC | NAME OF THE COMPETITION              | POSITION SECURED        |
|-----------------------------------|-----------|--------------------------------------|-------------------------|
| MEHAK MUNEER                      | KG1 A     | STAR STUDENT OF THE MONTH - NOVEMBER | OUTSTANDING PERFORMANCE |
| ABDUL HADI NOMAN                  | KG1 B     | STAR STUDENT OF THE MONTH - NOVEMBER | OUTSTANDING PERFORMANCE |
| VISHNU PALAKKAPARAMBIL NIDHIN     | KG1 C     | STAR STUDENT OF THE MONTH - NOVEMBER | OUTSTANDING PERFORMANCE |
| DHATRI MANJAPPA SANNINGAPPANAVAR  | KG1 D     | STAR STUDENT OF THE MONTH - NOVEMBER | OUTSTANDING PERFORMANCE |
| DEVARSH KRISHNA                   | KG1E      | STAR STUDENT OF THE MONTH - NOVEMBER | OUTSTANDING PERFORMANCE |
| VIVAAN VISHAL PATIL               | KG1 F     | STAR STUDENT OF THE MONTH - NOVEMBER | OUTSTANDING PERFORMANCE |
| AYYASH PUTHUKKADAN JEMSHI         | KG1 G     | STAR STUDENT OF THE MONTH - NOVEMBER | OUTSTANDING PERFORMANCE |
| JUDITH SHERLY GODLY               | KG1 H     | STAR STUDENT OF THE MONTH - NOVEMBER | OUTSTANDING PERFORMANCE |
| JANAKI JEEVAN                     | KG1 I     | STAR STUDENT OF THE MONTH - NOVEMBER | OUTSTANDING PERFORMANCE |
| SHREYAS GOSAVI                    | KG2 A     | STAR STUDENT OF THE MONTH - NOVEMBER | OUTSTANDING PERFORMANCE |
| SAI CHARAN SELVAKUMAR             | KG2 B     | STAR STUDENT OF THE MONTH - NOVEMBER | OUTSTANDING PERFORMANCE |
| ANDRIC JOE ARUN                   | KG2 C     | STAR STUDENT OF THE MONTH - NOVEMBER | OUTSTANDING PERFORMANCE |
| NEHA JINO PAUL                    | KG2 D     | STAR STUDENT OF THE MONTH - NOVEMBER | OUTSTANDING PERFORMANCE |
| KAUSHIK PRATHEEP KUMAR            | KG2 E     | STAR STUDENT OF THE MONTH - NOVEMBER | OUTSTANDING PERFORMANCE |
| NAMITHA PANGOTTIL                 | KG2 F     | STAR STUDENT OF THE MONTH - NOVEMBER | OUTSTANDING PERFORMANCE |
| INAAYA IRSHAD                     | KG1 A     | STAR STUDENT OF THE MONTH - DECEMBER | OUTSTANDING PERFORMANCE |
| VIHAAN GOWDA VENKATESH            | KG1 B     | STAR STUDENT OF THE MONTH - DECEMBER | OUTSTANDING PERFORMANCE |
| MEHREEN SHIBU                     | KG1 C     | STAR STUDENT OF THE MONTH - DECEMBER | OUTSTANDING PERFORMANCE |
| AARIB KHAN                        | KG1 D     | STAR STUDENT OF THE MONTH - DECEMBER | OUTSTANDING PERFORMANCE |
| ASISH SURESH                      | KG1E      | STAR STUDENT OF THE MONTH - DECEMBER | OUTSTANDING PERFORMANCE |
| EBEN VIPIN                        | KG1 F     | STAR STUDENT OF THE MONTH - DECEMBER | OUTSTANDING PERFORMANCE |
| KHAYALI SHABIN                    | KG1 G     | STAR STUDENT OF THE MONTH - DECEMBER | OUTSTANDING PERFORMANCE |
| DHYAN PANAKKAL SARATH             | KG1 H     | STAR STUDENT OF THE MONTH - DECEMBER | OUTSTANDING PERFORMANCE |
| AAHANA MISHRA                     | KG1 I     | STAR STUDENT OF THE MONTH - DECEMBER | OUTSTANDING PERFORMANCE |
| NUAIM SALMAN                      | KG2 A     | STAR STUDENT OF THE MONTH - DECEMBER | OUTSTANDING PERFORMANCE |
| DURGA S MENON                     | KG2 B     | STAR STUDENT OF THE MONTH - DECEMBER | OUTSTANDING PERFORMANCE |
| ALEXIS JOSEPH MANOJ               | KG2 C     | STAR STUDENT OF THE MONTH - DECEMBER | OUTSTANDING PERFORMANCE |
| LEVANA JEWEL BIJOY                | KG2 D     | STAR STUDENT OF THE MONTH - DECEMBER | OUTSTANDING PERFORMANCE |
| HAYA MISHAEL ANAS                 | KG2 E     | STAR STUDENT OF THE MONTH - DECEMBER | OUTSTANDING PERFORMANCE |
| MUHAMMAD ZAID                     | KG2 F     | STAR STUDENT OF THE MONTH - DECEMBER | OUTSTANDING PERFORMANCE |
| SARAH HABEEB                      | KG1 A     | STAR STUDENT OF THE MONTH - JANUARY  | OUTSTANDING PERFORMANCE |
| ZAEEM RANISH                      | KG1 B     | STAR STUDENT OF THE MONTH - JANUARY  | OUTSTANDING PERFORMANCE |
| SAFIYA TAUSIF MULLA               | KG1 C     | STAR STUDENT OF THE MONTH - JANUARY  | OUTSTANDING PERFORMANCE |
| REYANSH SHARMA                    | KG1 D     | STAR STUDENT OF THE MONTH - JANUARY  | OUTSTANDING PERFORMANCE |
| AHAAN AJITH                       | KG1E      | STAR STUDENT OF THE MONTH - JANUARY  | OUTSTANDING PERFORMANCE |
| JUAN SIMON                        | KG1 F     | STAR STUDENT OF THE MONTH - JANUARY  | OUTSTANDING PERFORMANCE |
| ADHVIK JITHESH                    | KG1 G     | STAR STUDENT OF THE MONTH - JANUARY  | OUTSTANDING PERFORMANCE |
| MANAAL AZBAH SYED                 | KG1 H     | STAR STUDENT OF THE MONTH - JANUARY  | OUTSTANDING PERFORMANCE |
| AIZA NOOR                         | KG1 I     | STAR STUDENT OF THE MONTH - JANUARY  | OUTSTANDING PERFORMANCE |
| CHIRANJEEVI MUTTEPPA DURAGANNAVAR | KG2 A     | STAR STUDENT OF THE MONTH - JANUARY  | OUTSTANDING PERFORMANCE |
| HAAIQAH BHAT                      | KG2 B     | STAR STUDENT OF THE MONTH - JANUARY  | OUTSTANDING PERFORMANCE |
| PRADIPTA AJAY CHOUDHARY           | KG2 C     | STAR STUDENT OF THE MONTH - JANUARY  | OUTSTANDING PERFORMANCE |
| FAUZANULLAH MIR MOHAMMED          | KG2 D     | STAR STUDENT OF THE MONTH - JANUARY  | OUTSTANDING PERFORMANCE |
| GISELLE FERNANDES                 | KG2 E     | STAR STUDENT OF THE MONTH - JANUARY  | OUTSTANDING PERFORMANCE |
| MADIHA MAZHER                     | KG2 F     | STAR STUDENT OF THE MONTH - JANUARY  | OUTSTANDING PERFORMANCE |
| GUHAN CHENDHUR BALASUBRAMANIAN    |           |                                      |                         |
| SARANYA                           | KG1 A     | STAR STUDENT OF THE MONTH - FEBRUARY | OUTSTANDING PERFORMANCE |
| SAMUEL SHIBU GEORGE               | KG1 B     | STAR STUDENT OF THE MONTH - FEBRUARY | OUTSTANDING PERFORMANCE |
| AFIZAH NASHRA KHAN                | KG1 C     | STAR STUDENT OF THE MONTH - FEBRUARY | OUTSTANDING PERFORMANCE |