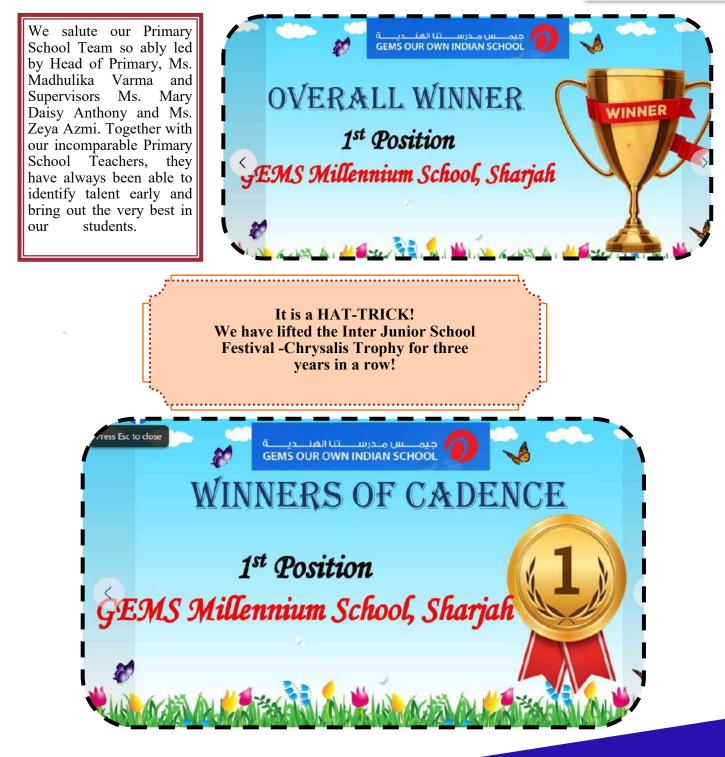

extremely proud of our unmatched Choir. They were brilliantly trained by Ms. Vinolyn Keren and Mr. Ian Stephenson and guided by Ms. Naureen Imam.



#### WINNERS @ LINGUA ESPLENDIDA



#### MARCH 22, 2021

Second Prize Winner @ 'Le viandier –Lingua Esplendida 2021' - Sophia Mathews (6G2)

Sophia was awarded the Second Prize for the Salade Niçoise and Mousse Au Chocolat she presented for the Inter School Competition -Lingua Esplendida 2021. Heartiest congratulations, Sophia!!





Second Prize Winner @ 'Le viandier – Lingua Esplendida 2021' - Ethan Manoj (6B)

Sophia was awarded the Second Prize for the delicious soup he presented at the Inter School Competition - Lingua Esplendida 2021.

Many congratulations, Ethan! That soup looks delicious!



#### **CHRYSALIS**

#### MARCH 22, 2021





### **CHRYSALIS**

2 - sed in the All

#### MARCH 22 2021





1<sup>st</sup> Position GEMS Millennium School, Sharjah

1<sup>st</sup> Position GEMS Millennium School, Sharjah

جيمسين مدرستنا الهنديسة GEMS OUR OWN INDIAN SCHOOL

WINNERS OF CAPER & FUSE





Congratulations!! Martin Shimmy of Grade 3D was awarded the First Position in Cryptic & Curieux





Congratulations!! Muhammed Rakin of Grade 2 was awarded the Third Position in Celestial Qira'at

#### **CHORALE RECITATION IN ARABIC- FIRST PLACE**



#### MARCH 22, 2021

First Place Winners @ The Arabic Chorale Recitation @ Chrysalis - The Inter School Competition organised by GEMS Our Own Indian School, Dubai. Heartiest Congratulations to our awesome students who were very ably guided by the Teacher-in-Charge, Ms. Nada Mohammed and