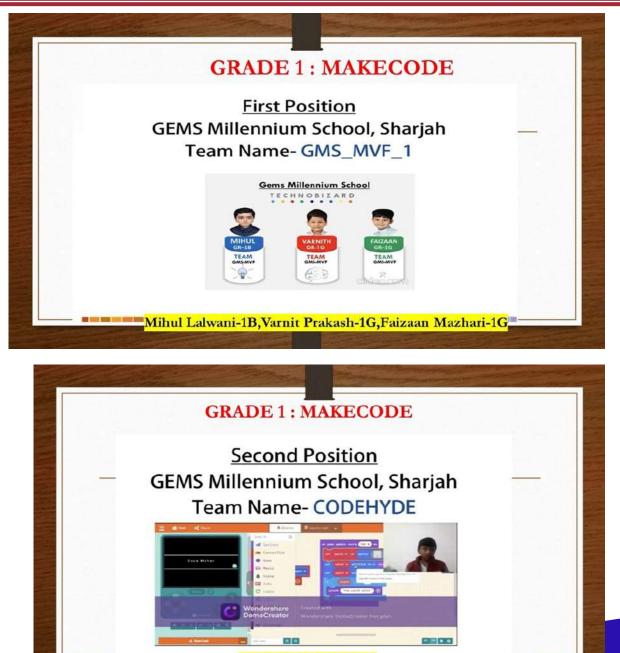

We have stayed true to our School Vision and enabled students to find their genius. We wholeheartedly applaud our superstars on their victories and many accomplishments. Here is the list of student achievers in Term 2 – they have proved that "the key is not the will to win... everybody has that. It is the will to prepare to win that is important."