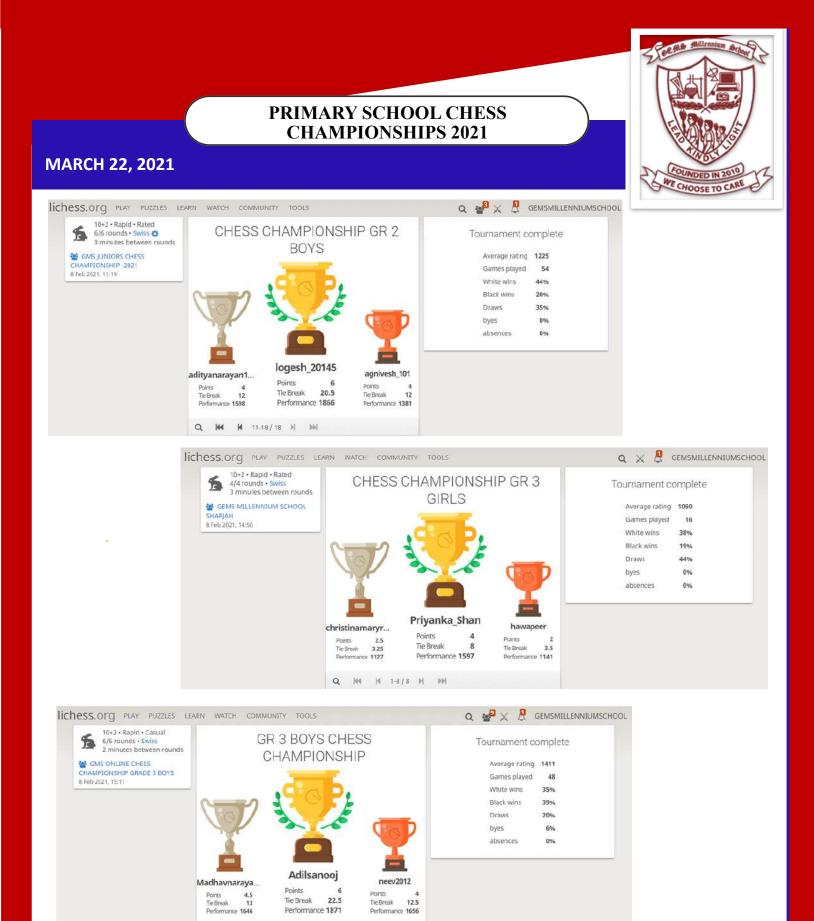

We have stayed true to our School Vision and enabled students to find their genius. We wholeheartedly applaud our superstars on their victories and many accomplishments. Here is the list of student achievers in Term 2 – they have proved that "the key is not the will to win... everybody has that. It is the will to prepare to win that is important."