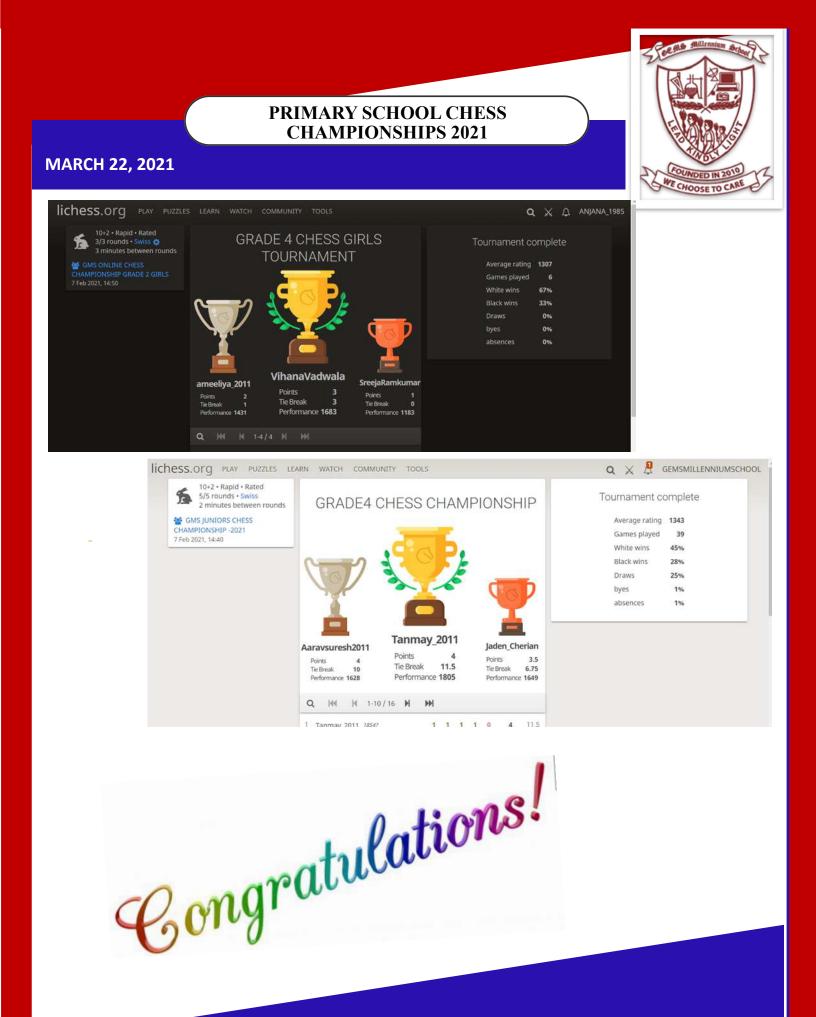

We have stayed true to our School Vision and enabled students to find their genius. We wholeheartedly applaud our superstars on their victories and many accomplishments. Here is the list of student achievers in Term 2 – they have proved that "the key is not the will to win... everybody has that. It is the will to prepare to win that is important."