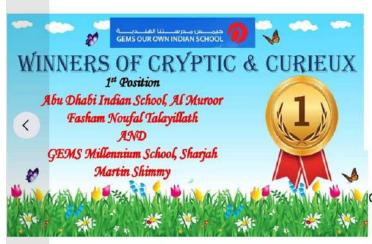

dida 2021' - Sophia Mathews (6G2)

Sophia was awarded the Second Prize for the Salade Niçoise and Mousse Au Chocolat she presented for the Inter School Competition -Lingua Esplendida 2021. Heartiest congratulations, Sophia!!





Second Prize Winner @ 'Le viandier – Lingua Esplendida 2021' - Ethan Manoj (6B)

Sophia was awarded the Second Prize for the delicious soup he presented at the Inter School Competition - Lingua Esplendida 2021.

Many congratulations, Ethan! That soup looks delicious!



#### **CHRYSALIS**

#### MARCH 22, 2021





### **CHRYSALIS**

2 - sed in the All

#### MARCH 22 2021





1<sup>st</sup> Position GEMS Millennium School, Sharjah

1<sup>st</sup> Position GEMS Millennium School, Sharjah

جيمسين مدرستنا الهنديسة GEMS OUR OWN INDIAN SCHOOL

WINNERS OF CAPER & FUSE





Congratulations!! Martin Shimmy of Grade 3D was awarded the First Position in Cryptic & Curieux





Congratulations!! Muhammed Rakin of Grade 2 was awarded the Third Position in Celestial Qira'at

#### **CHORALE RECITATION IN ARABIC- FIRST PLACE**



#### MARCH 22, 2021

First Place Winners @ The Arabic Chorale Recitation @ Chrysalis - The Inter School Competition organised by GEMS Our Own Indian School, Dubai. Heartiest Congratulations to our awesome students who were very ably guided by the Teacher-in-Charge, Ms. Nada Mohammed and supported by Ms. Basma Atif



#### **Participants:**

HAWA AIJAZ 3A SREEHARI BINESH 3A AISHA MEHREEN FAIZAL 3B ISRA SARAH 3C RIDA SIDDIQUE 3C ABIRAMI SRI MOHAN 3D JUWAIRIYA TAHREEM 3D NILEENA MARIAM JONESH 3D NEHAN MUHAMMED 3E PRIYANKA GOPINATH 3E RAYANNR