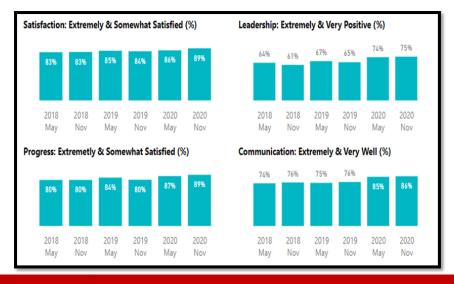

The result of the Parent Survey conducted at the start of the Remote Learning Programme speaks volumes. Within a week of going online, parents were reporting very high levels of satisfaction, and students were making good or better progress.

Our teachers have continued to work closely with students, albeit remotely, and monitored student achievement to ensure a steady progress across all subjects and across all grades. The parent community's growing confidence is plainly evident in the Parent Survey reports.

A quick look at our Performance Quadrant shows a slight disparity between the importance parents place on an area against their estimation of the School's performance in that area. Accordingly, we will now place even greater focus on Personalised Learning, Student Voice, Student Well-being and Preparing Students.