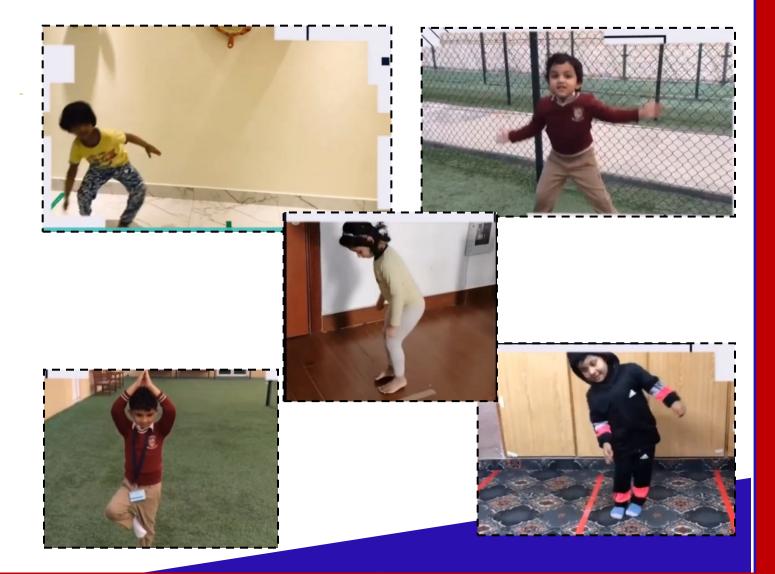

#### REPUBLIC DAY SPECIAL ASSESMBLY

FEBRUARY 28, 2021

GEMS Millennium School

FEBRUARY 28, 2021

Being fit and active is a vital part of a healthy lifestyle. The earlier we teach children about the positive aspects of regular exercise, the more it will become a part of their everyday lives. By keeping active, even in the simplest ways, children can support each part of their body and their brain for optimum learning and growth.

#### **GMS YOUNG LEGENDS FITNESS CHALLENGE -2021**

KG1 RESULTS (SECTION WISE)

|    | KG1 - A                             |             |                       |          |          |  |  |
|----|-------------------------------------|-------------|-----------------------|----------|----------|--|--|
| ID | NAME OF THE STUDENT                 | GRADE & SEC | EVENT                 | RECORD   | POSITION |  |  |
| 1  | DEVANAND KELAMKULANGARA MANOJ       | KG1 - A     | CHUTTLE BUIL          | 23       | FIRST    |  |  |
| 2  | JADE RAFAEL JABEZ BARNABA           | KG1 - A     | SHUTTLE RUN           | 20       | SECOND   |  |  |
| 3  | IHZAN HYDER PATHOOR                 | KG1 - A     | BOYS                  | 18       | THIRD    |  |  |
| ID | NAME OF THE STUDENT                 | GRADE & SEC | EVENT                 | RECORD   | POSITION |  |  |
| 1  | SHANVI TIRUMALASETTI                | KG1 - A     | CHUTTLE DUN           | 22       | FIRST    |  |  |
| 2  | SARAH HABEEB                        | KG1 - A     | SHUTTLE RUN<br>GIRLS  | 20       | SECOND   |  |  |
| 3  | HALIMA AFANA SHAIK FAZIL            | KG1 - A     | GIKLS                 | 19       | THIRD    |  |  |
| ID | NAME OF THE STUDENT                 | GRADE & SEC | EVENT                 | RECORD   | POSITION |  |  |
| 1  | DEVANAND KELAMKULANGARA MANOJ       | KG1 - A     | CIDE BOUNCE           | 86       | FIRST    |  |  |
| 2  | FELIX VARUGHESE JEBOY               | KG1 - A     | SIDE BOUNCE<br>BOYS   | 52       | SECOND   |  |  |
| 3  | JADE RAFAEL JABEZ BARNABA           | KG1 - A     | 6013                  | 50       | THIRD    |  |  |
| ID | NAME OF THE STUDENT                 | GRADE & SEC | EVENT                 | RECORD   | POSITION |  |  |
| 1  | ANANYA NARAYANAN                    | KG1 - A     | CIDE BOLINGE          | 68       | FIRST    |  |  |
| 2  | INAAYA IRSHAD                       | KG1 - A     | SIDE BOUNCE           | 45       | SECOND   |  |  |
| 3  | MUMTAZ UMARA                        | KG1 - A     | GIRLS                 | 27       | THIRD    |  |  |
| ID | NAME OF THE STUDENT                 | GRADE & SEC | EVENT                 | RECORD   | POSITION |  |  |
| 1  | DEVANAND KELAMKULANGARA MANOJ       | KG1 - A     | ILIMPING IACKS        | 40       | FIRST    |  |  |
| 2  | FELIX VARUGHESE JEBOY               | KG1 - A     | JUMPING JACKS<br>BOYS | 35       | SECOND   |  |  |
| 3  | JADE RAFAEL JABEZ BARNABA           | KG1 - A     | 6013                  | 34       | THIRD    |  |  |
| ID | NAME OF THE STUDENT                 | GRADE & SEC | EVENT                 | RECORD   | POSITION |  |  |
| 1  | KHADEEJAH NAQUI SHAIKH              | KG1 - A     | JUMPING JACKS         | 38       | FIRST    |  |  |
| 2  | ANANYA NARAYANAN                    | KG1 - A     | GIRLS                 | 34       | SECOND   |  |  |
| 3  | INAAYA IRSHAD                       | KG1 - A     | GIKES                 | 34       | SECOND   |  |  |
| ID | NAME OF THE STUDENT                 | GRADE & SEC | EVENT                 | RECORD   | POSITION |  |  |
| 1  | AARIVVRAJA VANJIAPPAN MADHURAGHASRI | KG1 - A     | TREE BOOF             | 0.51 SEC | FIRST    |  |  |
| 2  | DEVANAND KELAMKULANGARA MANOJ       | KG1 - A     | TREE POSE<br>BOYS     | 0.27 SEC | SECOND   |  |  |
| 3  | AARAV JAYAKRISHNAN                  | KG1 - A     | вота                  | 0.21 SEC | THIRD    |  |  |
| ID | NAME OF THE STUDENT                 | GRADE & SEC | EVENT                 | RECORD   | POSITION |  |  |
| 1  | AAKIFAH SHAHRIN JAHABAR ALI         | KG1 - A     | TREE POSE             | 1.37 SEC | FIRST    |  |  |
| 2  | KHADEEJAH NAQUI SHAIKH              | KG1 - A     | GIRLS                 | 1.24 SEC | SECOND   |  |  |
| 3  | ANANYA NARAYANAN                    | KG1 - A     |                       | 1.01 SEC | THIRD    |  |  |
|    |                                     | KG1 - B     |                       |          |          |  |  |
| ID | NAME OF THE STUDENT                 | GRADE & SEC | EVENT                 | RECORD   | POSITION |  |  |
| 1  | SHAHRAAN ABDULLAH                   | KG1 - B     |                       | 23       | FIRST    |  |  |
| 2  | MUSA UMAR FAREED                    | KG1 - B     | SHUTTLE RUN           | 21       | SECOND   |  |  |
| 3  | DYLON ALISTAIR COUTINHO             | KG1 - B     | BOYS                  | 18       | THIRD    |  |  |
| ID | NAME OF THE STUDENT                 | GRADE & SEC | EVENT                 | RECORD   | POSITION |  |  |
| 1  | SHRAVANI SKANDA RAKESH              | KG1 - B     |                       | 20       | FIRST    |  |  |
| 2  | HAJUN KANNIMEAL PALANCHERY          | KG1 - B     | SHUTTLE RUN           | 17       | SECOND   |  |  |
| 3  | BHAVYA BHADORIA                     | KG1 - B     | GIRLS                 | 16       | THIRD    |  |  |
| ID | NAME OF THE STUDENT                 | GRADE & SEC | EVENT                 | RECORD   | POSITION |  |  |
| 1  | IAN SRUTHI VIJESH                   | KG1 - B     |                       | 42       | FIRST    |  |  |
| 2  | RISHIDEV KARTHICK GAYATHRI          | KG1 - B     | SIDE BOUNCE           | 41       | SECOND   |  |  |
| 3  | SHAHRAAN ABDULLAH                   | KG1 - B     | BOYS                  | 38       | THIRD    |  |  |
| 3  | DYLON ALISTAIR COUTINHO             | KG1 - B     |                       | 38       | THIRD    |  |  |
| ID | NAME OF THE STUDENT                 | GRADE & SEC | EVENT                 | RECORD   | POSITION |  |  |
| 1  | BHAVYA BHADORIA                     | KG1 - B     | SIDE BOUNCE           | 52       | FIRST    |  |  |
| 2  | HAJUN KANNIMEAL PALANCHERY          | KG1 - B     | GIRLS                 | 33       | SECOND   |  |  |
| 3  | SHRAVANI SKANDA RAKESH              | KG1 - B     | CINED                 | 32       | THIRD    |  |  |