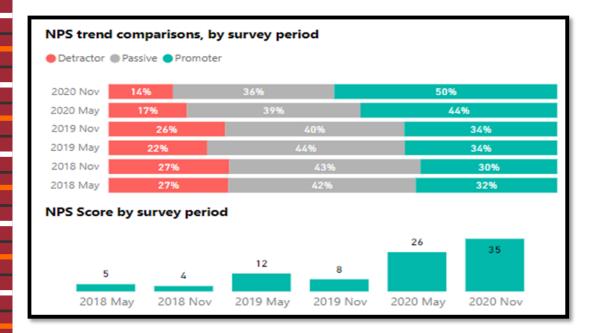

We greatly value Parent and Student feedback, and we have always followed up a Parent Survey with a 'You Said, We did'. The impact is visible in our very healthy NPS Score of 35, which is among the highest across GEMS Schools. The 'detractors' are far fewer and the percentage of 'promoters' has increased significantly.