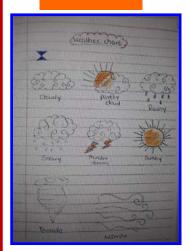

### **WEATHER**

**SCIENCE** 

EXPERIMENT 1

AIM: How wilk can change volous
MATERIALS: Alik, water, food colouring, toolkapiek,
dichurch liquid, 2 founds
HYPOTHESIS: Wilk will change colour and supplies
will form but no ripplies will form on water
PROCEDURE:
STEP 1- Bus some wilk and water into superable bounds.
STEP 2- Out few drops food colouring in the milk and water
STEP 3- Place the tip of the toolkapiek in the dishwash.
STEP 3- Dip the some toolkapiek in the wilk and water
OBSERVATION: Milk has fat in it and the food colouring
look soage are used on greavy or only dichus because it
brokes the bounds in fats allering them to separate believe
upon add the duch cop to the wilk, the fat separate!
And worst making the colour more Jue colour documt