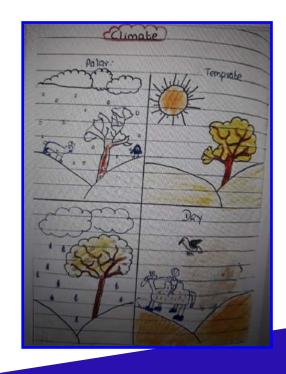

ION #9** 



### **WEATHER**



**SCIENCE** 



EXPERIMENT 1

AIM: How wilk can change volous
MATERIALS: Alik, water, food colouring, toolkapiek,
dichurch liquid, 2 founds
HYPOTHESIS: Wilk will change colour and supplies
will form but no ripplies will form on water
PROCEDURE:
STEP 1- Bus some wilk and water into superable bounds.
STEP 2- Out few drops food colouring in the milk and water
STEP 3- Place the tip of the toolkapiek in the dishwash.
STEP 3- Dip the some toolkapiek in the wilk and water
OBSERVATION: Milk has fat in it and the food colouring
look soage are used on greavy or only dichus because it
brokes the bounds in fats allering them to separate believe
upon add the duch cop to the wilk, the fat separate!
And worst making the colour more Jue colour documt

### **EXPERIMENT**





# RLP ACTIVITIES - GRADES 5 & 6

**NOVEMBER 1, 2020** 

**EDITION #9** 



# GEMS Millennium School Science Week - Grade 6 To observe the reaction between baking sada and rought. Vanegon , boking sorla, number year, The subbin gleve or ballian will get inflated. The balloan are as subber The glave expands in gione is the fitted partly with baking socia it backles size. When vinegar and Minyar 18 power with a bottle. The gives britiseen as held over the mouth of bottle and died with a subber board. The a balons baking sada are mixed, carban diaride is formed -Carbon diaride fall up the balloon inflating it socia just into the vivigas

### MALAYALAM





# RLP ACTIVITIES - GRADES 7 & 8

**NOVEMBER 1, 2020** 

### **EDITION #9**



|     | Julia 4 / 54 / 54 /