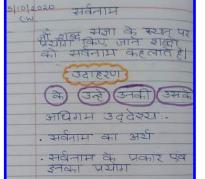

### **GRID MULTIPLICATION**

**NOVEMBER 1, 2020** 

**EDITION #9** 

Souther Bod To Bot of Microsian Lawrence shared to the layer a track to the south and the south and

**SST** 

**ISLAMIC STUDIES** 

| सर्वनाम उदारहण                 |                                             |
|--------------------------------|---------------------------------------------|
| 1 , 7                          | प्रशास सर्वनाम क्यान वहनाम रहिनो के पुरित्त |
| A B                            | उत्तर थे, हमें, हमारे, दुस्तरे व            |
| ्रे इस                         | AFL:                                        |
| 8 708                          | १ इस जल्दी से बस में बह वाए।                |
| x TE                           | a यस रात सेंगे रंग्क डरावना सपना            |
| £ 311Q                         | देखा। 🗸 🕒                                   |
| 69                             | ३ आपका माम क्या है। प                       |
| Learning journey: A Obj 1      | ४ वच्ची में उन्हें कहानी सुनाई 1            |
| as सर्वजाम के एक वचहा वाहही की |                                             |
| 2                              |                                             |
| नार में. वह, यह, तुम           |                                             |
| /                              | TIM                                         |