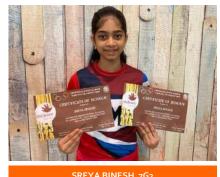

# CREDENCE INTER SCHOOL VIRTUAL OLYMPICS -2020

| RESULIS |                           |       |                  |                 |          |
|---------|---------------------------|-------|------------------|-----------------|----------|
| ID      | NAME OF THE STUDENT       | GRADE | CATEGORY         | EVENT           | POSITION |
| 1       | SREYA BINESH              | 7G2   | UNDER - 14 GIRLS | ROPE SKIPPING   | GOLD     |
| 2       | SHREYAS SREEJIT           | 6B    | UNDER - 14 BOYS  | ROPE SKIPPING   | SILVER   |
| 3       | MOHAMMED AYAAN FARAAZ     | 5B    | UNDER -11BOYS    | BOTTLE FLIP     | SILVER   |
| 4       | MOHAMMED ANAS NAZEER KHAN | 6B    | UNDER - 14 BOYS  | BOTTLE FLIP     | GOLD     |
| 5       | ZOHA FATIMA               | 6G2   | UNDER - 14 GIRLS | BOTTLE FLIP     | GOLD     |
| 6       | HANSIKA REDDY AKKIREDDY   | 8G1   | UNDER - 14 GIRLS | PING PONG RALLY | GOLD     |
| 7       | SRINATH SHANMUGAM         | 6B2   | UNDER - 14 BOYS  | PING PONG RALLY | GOLD     |
| 8       | MANYA PRASHANT SALIAN     | 6G    | UNDER -11GIRLS   | SPEED BOUNCE    | SILVER   |
| 9       | SWARIT SHUKLA             | 4B    | UNDER -11BOYS    | SPEED BOUNCE    | GOLD     |
| 10      | ABDULLAH SIRAJ            | 8B    | UNDER - 14 BOYS  | SPEED BOUNCE    | SILVER   |
| 11      | SHEMAAZ FAROOQUE KHAN     | 4G    | UNDER -11GIRLS   | LONG JUMP       | SILVER   |
| 12      | ABDUR RAHMAN SIRAJ        | 8B    | UNDER - 14 BOYS  | LONG JUMP       | BRONZE   |
| 13      | SREYA BINESH              | 7G2   | UNDER - 14 GIRLS | HIGH JUMP       | SILVER   |
| 14      | ABDUR RAHMAN SIRAJ        | 8B    | UNDER - 14 BOYS  | HIGH JUMP       | GOLD     |
| 15      | SHEMAAZ FAROOQUE KHAN     | 4G    | UNDER -11GIRLS   | HULA HOOPS      | SILVER   |
| 16      | NIVEDITHA NANDAKUMAR      | 6G2   | UNDER -14 GIRLS  | HULA HOOPS      | SILVER   |