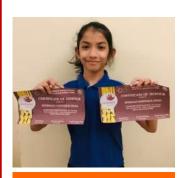

# CREDENCE INTER SCHOOL VIRTUAL OLYMPICS -2020

| RESULIS |                           |       |                  |                 |          |
|---------|---------------------------|-------|------------------|-----------------|----------|
| ID      | NAME OF THE STUDENT       | GRADE | CATEGORY         | EVENT           | POSITION |
| 1       | SREYA BINESH              | 7G2   | UNDER - 14 GIRLS | ROPE SKIPPING   | GOLD     |
| 2       | SHREYAS SREEJIT           | 6B    | UNDER - 14 BOYS  | ROPE SKIPPING   | SILVER   |
| 3       | MOHAMMED AYAAN FARAAZ     | 5B    | UNDER -11BOYS    | BOTTLE FLIP     | SILVER   |
| 4       | MOHAMMED ANAS NAZEER KHAN | 6B    | UNDER - 14 BOYS  | BOTTLE FLIP     | GOLD     |
| 5       | ZOHA FATIMA               | 6G2   | UNDER - 14 GIRLS | BOTTLE FLIP     | GOLD     |
| 6       | HANSIKA REDDY AKKIREDDY   | 8G1   | UNDER - 14 GIRLS | PING PONG RALLY | GOLD     |
| 7       | SRINATH SHANMUGAM         | 6B2   | UNDER - 14 BOYS  | PING PONG RALLY | GOLD     |
| 8       | MANYA PRASHANT SALIAN     | 6G    | UNDER -11GIRLS   | SPEED BOUNCE    | SILVER   |
| 9       | SWARIT SHUKLA             | 4B    | UNDER -11BOYS    | SPEED BOUNCE    | GOLD     |
| 10      | ABDULLAH SIRAJ            | 8B    | UNDER - 14 BOYS  | SPEED BOUNCE    | SILVER   |
| 11      | SHEMAAZ FAROOQUE KHAN     | 4G    | UNDER -11GIRLS   | LONG JUMP       | SILVER   |
| 12      | ABDUR RAHMAN SIRAJ        | 8B    | UNDER - 14 BOYS  | LONG JUMP       | BRONZE   |
| 13      | SREYA BINESH              | 7G2   | UNDER - 14 GIRLS | HIGH JUMP       | SILVER   |
| 14      | ABDUR RAHMAN SIRAJ        | 8B    | UNDER - 14 BOYS  | HIGH JUMP       | GOLD     |
| 15      | SHEMAAZ FAROOQUE KHAN     | 4G    | UNDER -11GIRLS   | HULA HOOPS      | SILVER   |
| 16      | NIVEDITHA NANDAKUMAR      | 6G2   | UNDER -14 GIRLS  | HULA HOOPS      | SILVER   |