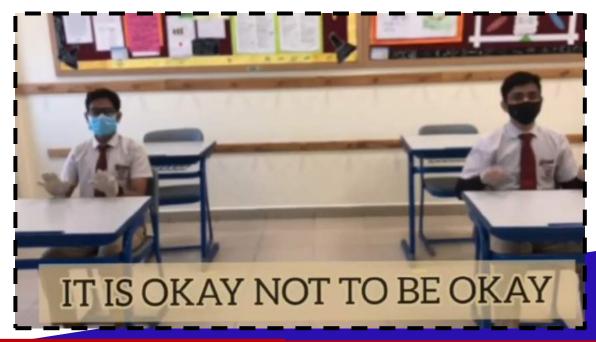

### **WORLD MENTAL HEALTH DAY @ GMS**

**NOVEMBER 1, 2020** 

**EDITION #9** 

Tough times never last, but tough people do!" — Robert Schuller.

To all you tough people we know, wish you all a 'HAPPY MENTAL HEALTH DAY'.

May you all have the best inner strength, peace & harmony all time.

GMS MENTAL HEALTH & WELL-BEING WEEK CELEBRATIONS STARTING FROM 11th - 15th OCTOBER 2020

# Theme: Mental Health for All

WELLINESS PHOTO-CHALLENGE | LOGO-MAKING CHALLENGE | AWARENESS VIDEOS

### BRINGING OUR GMS COMMUNITY TOGETHER

Organized by Department of Counselling & Student Support with Staff & Student Well-Being Committee, GMS

www.gemsmillenniumschool-sharjah.com