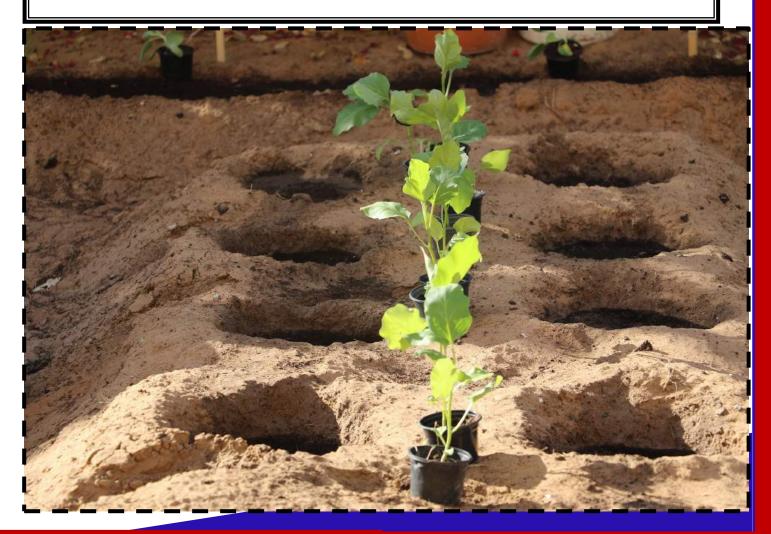

### **WORLD FOOD DAY 2020**

**NOVEMBER 1, 2020** 

**EDITION #9** 

Our actions are our future! Grow, Nourish, Sustain. Together.

The COVID-19 global health crisis has been a time to reflect on things we truly cherish and our most basic needs. These uncertain times have made many of us rekindle our appreciation for a thing that some take for granted and many go without: Food, which is the essence of life and the bedrock of our cultures and communities.

We all have a role to play, from increasing the overall demand for nutritious food by choosing healthy, to not letting sustainable habits fall by the wayside, despite these uncertain times.

We chose World Food Day to start Season 4 of the Green Thumb Project - the GMS Organic Farm. In collaboration with #teamUFK, the School Community came together on October 16, 2020 to do the first phase of planting. Last year we grew 175kgs of produce. Our target for this year is to grow more than 500kgs of organic vegetables. *So, watch this space!* 