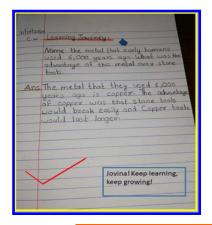

# RLP ACTIVITIES - GRADES 5 & 6

**NOVEMBER 1, 2020** 

**EDITION #9** 

### **WEATHER**

**SCIENCE** 

EXPERIMENT 1

AIM: How wilk can change volous
MATERIALS: Alik, water, food colouring, toolkapiek,
dichurch liquid, 2 founds
HYPOTHESIS: Wilk will change colour and supplies
will form but no ripplies will form on water
PROCEDURE:
STEP 1- Bus some wilk and water into superable bounds.
STEP 2- Out few drops food colouring in the milk and water
STEP 3- Place the tip of the toolkapiek in the dishwash.
STEP 3- Dip the some toolkapiek in the wilk and water
OBSERVATION: Milk has fat in it and the food colouring
look soage are used on greavy or only dichus because it
brokes the bounds in fats allering them to separate believe
upon add the duch cop to the wilk, the fat separate!
And worst making the colour more Jue colour documt