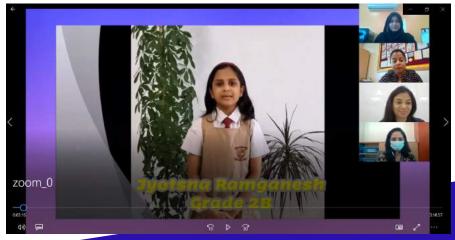

### **INNOVISTA WINNERS (JUNIOR CATEGORY)**

| s. NO | NAME OF THE STUDENT    | Name of the Project                     | GRADE/SECTION |
|-------|------------------------|-----------------------------------------|---------------|
| 10    | Jyotsna Ramganesh      | Drive safe                              | 2B            |
| 5     | Feba grace John        | Building a better future                | 2E            |
| 15    | Nileena Mariam Jonesh  | Street Light Indicator                  | 3D            |
| 9     | Adam abdulhy           | Sustainable                             | 2B            |
| 12    | Rayyan Mohammed Nadeem | AutoSan (Automatic Sanitizer Dispenser) | 3F            |
| 20    | Swara Gopal Dhage      | Mod jen_E                               | 5G            |
| 2     | Divdeep Singh          | Sustainability for home                 | 1C            |
| 14    | Avika Sharma           | Return Together to School               | 3B            |
| 6     | AADHARSHAN RAJASEKARAN | Water Dispenser                         | 2E            |
| 11    | Aashay Jain            | Groundlevel water                       | 3C            |
| 13    | Christina Mary Rajan   | The Smart Mask                          | 3F            |