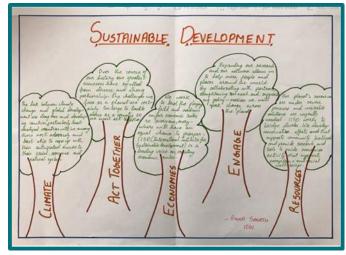

### NMSMUN'20

**NOVEMBER 1, 2020** 

**EDITION #9** 

GEMS New Millennium School's Model United Nations Conference (NMSMUN'20) was held virtually on the 23rd and Saturday 24th of October. The aspiration for the virtual NMSMUN was that the delegates would leave the conference with a new-found knowledge, develop perspectives, and modern ideas to combat various issues around the World. With ten committees, all of which enhance the vision of a world of solidarity, trust and peace, it aimed to provide an intellectually stimulating environment for delegates to engage in fruitful discussions and to learn through experience, the intricacies of debating, diplomacy and negotiations.

18 students from Grades 9 to 12 from GMS registered themselves for the NMSMUN. Students held meetings, trainings and mock sessions under the guidance of the MUN Coordinator Ms. Shamna Firoskhan.

The Secretary General commenced the first day of the NMSMUN during the splendid opening ceremony that highlighted various performances and opening speeches. Day-1 had a total of three committee sessions which were utilized by the GSL, moderated and unmoderated caucuses of the respective committee agendas, related to the theme of this year's Conference 'Creation of a Sustainable Future through Cooperation and Diplomacy'.