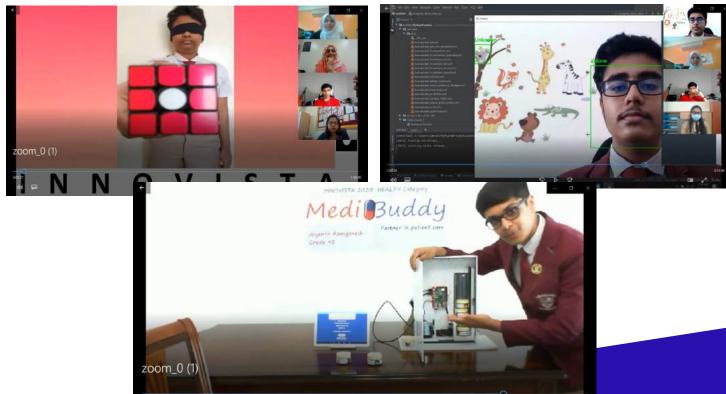

# **WORLD FOOD DAY 2020**

**NOVEMBER 1, 2020** 

EDITION #9

**NOVEMBER 1, 2020** 

**EDITION #9** 

The Innovista Competition was held virtually in the month of October, 2020. Innovista provides a platform for our students at GMS to experience a blend of innovation and technology first hand. This year, the Competition had 80 students in the Junior Category and 44 participants in the Middle & Senior School category participating. The Competition was judged by experienced judges in the field of Innovation and Technology. 10 students from the Junior Category and 17 students from the Middle and Senior category made it to the Finals. Students displayed a range of innovative ideas using technologies such as image recognition, artificial intelligence, app development and design thinking. Innovista 2020 provided an opportunity for our young innovators to think out of the box and present their ideas on a virtual platform.

### INNOVISTA WINNERS (MIDDLE AND SENIOR CATEGORY)

| Name of the Pupil                         | Category             | Name of the Project                            | Class/Sec |
|-------------------------------------------|----------------------|------------------------------------------------|-----------|
| SYED ZIDANE IMRAN MUSHTAQ- Rank 1         | SECURITY             | CONTACTLESS ATTENDANCE/ACCESS<br>SYSTEM (CAAS) | 9В        |
| ISHAAN MALI- Rank 2                       | HEALTH               | COVID - 19 WARRIOR                             | 6B3       |
| TAHANI SIRAJ- Rank 2                      | ENERGY               | "SUN SQUEEZER"                                 | 7G        |
| PRAGATHI DAMODARAN - Rank 3               | SHELTER              | BABY COMPANION                                 | 8G        |
| JAYANTH RAMGANESH- Rank 3                 | HEALTH               | MEDIBUDDY                                      | 9B        |
| SHREYAS SREEJIT -Rank 4                   | FOOD AND AGRICULTURE | SMART GREEN HOUSE MINITORING<br>SYSTEM         | 6B        |
| MUMUKSHYA BAITHARU- Rank 4                | HEALTH               | GESUND-HEIGHT                                  | 8G        |
| MAYANK RAMPRAKASH JAMUNA - Rank<br>5      | ENVIRONMENT          | AQUABOT                                        | 6B2       |
| SAAR BHATI -Rank 6                        | ENVIRONMENT          | COLLECTION OF WASTE FROM WATER AND ENVIRONMENT | 6B2       |
| RAIMA KEWLANI - Rank 7                    | SECURITY/HEALTH      | VIRO VERGE                                     | 7G2       |
| SREYA BINESH - Rank 8                     | WATER                | MAGICAL WATER PUMP                             | 7G2       |
| KRISHNESH KRISHNAKUMAR NAIR-<br>Rank 9    | SECURITY             | POSWOS                                         | 9B2       |
| MOHAMMAD SHAMAIL/SAGHIR KHAN -<br>Rank 10 | ENERGY               | PELTIER MODEL                                  | 7B        |
| SURYADHARSHAN RAJASEKARAN Rank<br>11      | WATER                | SAVE ENERGY BY WATER                           | 7B3       |
| ETHAN MANOJ Rank 12                       | GOVERNANCE           | STOP WAIT GO                                   | 6B        |
| KASHINADH Rank 12                         | HEALTH               | INFECTION PREVENTION PLAN                      | 6B        |
|                                           |                      |                                                |           |