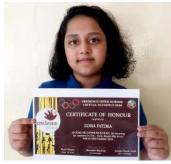

# CREDENCE INTER SCHOOL VIRTUAL OLYMPICS -2020

| RESULIS |                           |       |                  |                 |          |
|---------|---------------------------|-------|------------------|-----------------|----------|
| ID      | NAME OF THE STUDENT       | GRADE | CATEGORY         | EVENT           | POSITION |
| 1       | SREYA BINESH              | 7G2   | UNDER - 14 GIRLS | ROPE SKIPPING   | GOLD     |
| 2       | SHREYAS SREEJIT           | 6B    | UNDER - 14 BOYS  | ROPE SKIPPING   | SILVER   |
| 3       | MOHAMMED AYAAN FARAAZ     | 5B    | UNDER -11BOYS    | BOTTLE FLIP     | SILVER   |
| 4       | MOHAMMED ANAS NAZEER KHAN | 6B    | UNDER - 14 BOYS  | BOTTLE FLIP     | GOLD     |
| 5       | ZOHA FATIMA               | 6G2   | UNDER - 14 GIRLS | BOTTLE FLIP     | GOLD     |
| 6       | HANSIKA REDDY AKKIREDDY   | 8G1   | UNDER - 14 GIRLS | PING PONG RALLY | GOLD     |
| 7       | SRINATH SHANMUGAM         | 6B2   | UNDER - 14 BOYS  | PING PONG RALLY | GOLD     |
| 8       | MANYA PRASHANT SALIAN     | 6G    | UNDER -11GIRLS   | SPEED BOUNCE    | SILVER   |
| 9       | SWARIT SHUKLA             | 4B    | UNDER -11BOYS    | SPEED BOUNCE    | GOLD     |
| 10      | ABDULLAH SIRAJ            | 8B    | UNDER - 14 BOYS  | SPEED BOUNCE    | SILVER   |
| 11      | SHEMAAZ FAROOQUE KHAN     | 4G    | UNDER -11GIRLS   | LONG JUMP       | SILVER   |
| 12      | ABDUR RAHMAN SIRAJ        | 8B    | UNDER - 14 BOYS  | LONG JUMP       | BRONZE   |
| 13      | SREYA BINESH              | 7G2   | UNDER - 14 GIRLS | HIGH JUMP       | SILVER   |
| 14      | ABDUR RAHMAN SIRAJ        | 8B    | UNDER - 14 BOYS  | HIGH JUMP       | GOLD     |
| 15      | SHEMAAZ FAROOQUE KHAN     | 4G    | UNDER -11GIRLS   | HULA HOOPS      | SILVER   |
| 16      | NIVEDITHA NANDAKUMAR      | 6G2   | UNDER -14 GIRLS  | HULA HOOPS      | SILVER   |