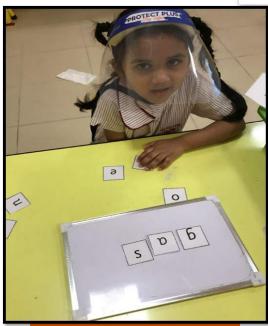

### **LITERACY**

**MATH: AB AB PATTERN** 

LITERACY: LETTER 'g'

EVS: WATER ANIMALS