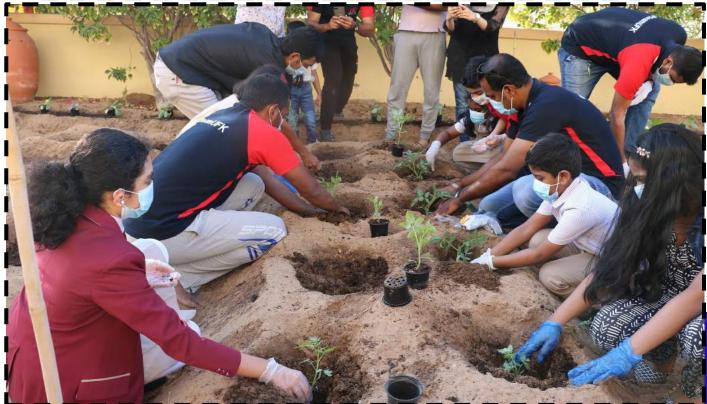

### **WORLD FOOD DAY 2020**

**NOVEMBER 1, 2020** 

**EDITION #9** 

Our actions are our future! Grow, Nourish, Sustain. Together.

The COVID-19 global health crisis has been a time to reflect on things we truly cherish and our most basic needs. These uncertain times have made many of us rekindle our appreciation for a thing that some take for granted and many go without: Food, which is the essence of life and the bedrock of our cultures and communities.

We all have a role to play, from increasing the overall demand for nutritious food by choosing healthy, to not letting sustainable habits fall by the wayside, despite these uncertain times.

We chose World Food Day to start Season 4 of the Green Thumb Project - the GMS Organic Farm. In collaboration with #teamUFK, the School Community came together on October 16, 2020 to do the first phase of planting. Last year we grew 175kgs of produce. Our target for this year is to grow more than 500kgs of organic vegetables. *So, watch this space!* 