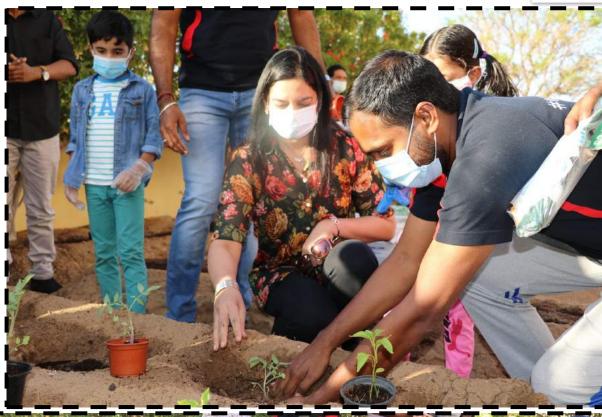

### **WORLD FOOD DAY 2020**

**NOVEMBER 1, 2020** 

**EDITION #9** 

Our actions are our future! Grow, Nourish, Sustain. Together.

The COVID-19 global health crisis has been a time to reflect on things we truly cherish and our most basic needs. These uncertain times have made many of us rekindle our appreciation for a thing that some take for granted and many go without: Food, which is the essence of life and the bedrock of our cultures and communities.

We all have a role to play, from increasing the overall demand for nutritious food by choosing healthy, to not letting sustainable habits fall by the wayside, despite these uncertain times.

We chose World Food Day to start Season 4 of the Green Thumb Project - the GMS Organic Farm. In collaboration with #teamUFK, the School Community came together on October 16, 2020 to do the first phase of planting. Last year we grew 175kgs of produce. Our target for this year is to grow more than 500kgs of organic vegetables. *So, watch this space!* 