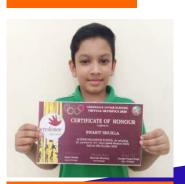

# CREDENCE INTER SCHOOL VIRTUAL OLYMPICS -2020

| RESULIS |                           |       |                  |                 |          |
|---------|---------------------------|-------|------------------|-----------------|----------|
| ID      | NAME OF THE STUDENT       | GRADE | CATEGORY         | EVENT           | POSITION |
| 1       | SREYA BINESH              | 7G2   | UNDER - 14 GIRLS | ROPE SKIPPING   | GOLD     |
| 2       | SHREYAS SREEJIT           | 6B    | UNDER - 14 BOYS  | ROPE SKIPPING   | SILVER   |
| 3       | MOHAMMED AYAAN FARAAZ     | 5B    | UNDER -11BOYS    | BOTTLE FLIP     | SILVER   |
| 4       | MOHAMMED ANAS NAZEER KHAN | 6B    | UNDER - 14 BOYS  | BOTTLE FLIP     | GOLD     |
| 5       | ZOHA FATIMA               | 6G2   | UNDER - 14 GIRLS | BOTTLE FLIP     | GOLD     |
| 6       | HANSIKA REDDY AKKIREDDY   | 8G1   | UNDER - 14 GIRLS | PING PONG RALLY | GOLD     |
| 7       | SRINATH SHANMUGAM         | 6B2   | UNDER - 14 BOYS  | PING PONG RALLY | GOLD     |
| 8       | MANYA PRASHANT SALIAN     | 6G    | UNDER -11GIRLS   | SPEED BOUNCE    | SILVER   |
| 9       | SWARIT SHUKLA             | 4B    | UNDER -11BOYS    | SPEED BOUNCE    | GOLD     |
| 10      | ABDULLAH SIRAJ            | 8B    | UNDER - 14 BOYS  | SPEED BOUNCE    | SILVER   |
| 11      | SHEMAAZ FAROOQUE KHAN     | 4G    | UNDER -11GIRLS   | LONG JUMP       | SILVER   |
| 12      | ABDUR RAHMAN SIRAJ        | 8B    | UNDER - 14 BOYS  | LONG JUMP       | BRONZE   |
| 13      | SREYA BINESH              | 7G2   | UNDER - 14 GIRLS | HIGH JUMP       | SILVER   |
| 14      | ABDUR RAHMAN SIRAJ        | 8B    | UNDER - 14 BOYS  | HIGH JUMP       | GOLD     |
| 15      | SHEMAAZ FAROOQUE KHAN     | 4G    | UNDER -11GIRLS   | HULA HOOPS      | SILVER   |
| 16      | NIVEDITHA NANDAKUMAR      | 6G2   | UNDER -14 GIRLS  | HULA HOOPS      | SILVER   |