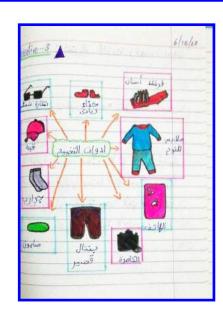

|

# RLP ACTIVITIES - GRADES 7 & 8

### **NOVEMBER 1, 2020**

### **EDITION #9**







### **MATH**



### **SST**







# Lines and angles By: Ambat





**ARABIC** 

# **RLP ACTIVITIES - GRADES 9 & 10**

**NOVEMBER 1, 2020** 

**EDITION #9** 



### **FRENCH**

ou "est - is que c'est d'eninge nenouvelable? Europy des taléguess.

6: L'éungie tunauvitable 1st l'éungie abteur à pandire de soutets sunauvelables telles que l'eur, le vent,

La lumitue du sateil ... the des saurces rensuvelables





Nout telle qui peuvent ître aliterane au caure de la vie humaine. Cortaines énergies nenauvelatur sant l'émagie solaine, l'hydroételtricité, l'émagie toillenne, l'émagie man ématuire, l'émagie de la hiamasse, et l'emagie geobbennique des émagies nunauvelatur sant dunables, alitera à parier de unsaures naturelles. Contrainement au charleon et au Next page lluis familes, ils saures unauvela es quivent être neconstiluéer.

ent paut on american de cl