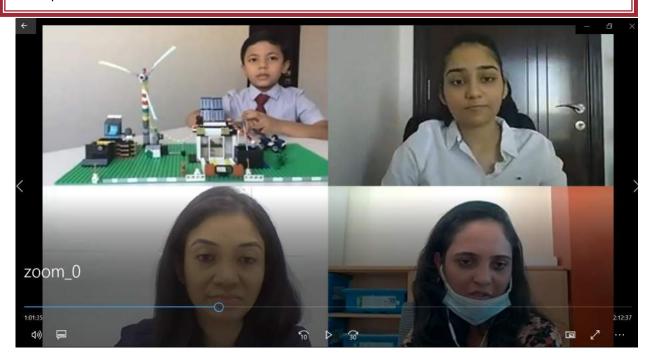

# **WORLD FOOD DAY 2020**

**NOVEMBER 1, 2020** 

EDITION #9

**NOVEMBER 1, 2020** 

**EDITION #9** 

The Innovista Competition was held virtually in the month of October, 2020. Innovista provides a platform for our students at GMS to experience a blend of innovation and technology first hand. This year, the Competition had 80 students in the Junior Category and 44 participants in the Middle & Senior School category participating. The Competition was judged by experienced judges in the field of Innovation and Technology. 10 students from the Junior Category and 17 students from the Middle and Senior category made it to the Finals. Students displayed a range of innovative ideas using technologies such as image recognition, artificial intelligence, app development and design thinking. Innovista 2020 provided an opportunity for our young innovators to think out of the box and present their ideas on a virtual platform.