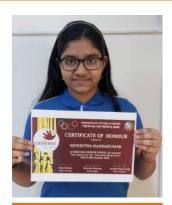

# CREDENCE INTER SCHOOL VIRTUAL OLYMPICS -2020

| RESULIS |                           |       |                  |                 |          |
|---------|---------------------------|-------|------------------|-----------------|----------|
| ID      | NAME OF THE STUDENT       | GRADE | CATEGORY         | EVENT           | POSITION |
| 1       | SREYA BINESH              | 7G2   | UNDER - 14 GIRLS | ROPE SKIPPING   | GOLD     |
| 2       | SHREYAS SREEJIT           | 6B    | UNDER - 14 BOYS  | ROPE SKIPPING   | SILVER   |
| 3       | MOHAMMED AYAAN FARAAZ     | 5B    | UNDER -11BOYS    | BOTTLE FLIP     | SILVER   |
| 4       | MOHAMMED ANAS NAZEER KHAN | 6B    | UNDER - 14 BOYS  | BOTTLE FLIP     | GOLD     |
| 5       | ZOHA FATIMA               | 6G2   | UNDER - 14 GIRLS | BOTTLE FLIP     | GOLD     |
| 6       | HANSIKA REDDY AKKIREDDY   | 8G1   | UNDER - 14 GIRLS | PING PONG RALLY | GOLD     |
| 7       | SRINATH SHANMUGAM         | 6B2   | UNDER - 14 BOYS  | PING PONG RALLY | GOLD     |
| 8       | MANYA PRASHANT SALIAN     | 6G    | UNDER -11GIRLS   | SPEED BOUNCE    | SILVER   |
| 9       | SWARIT SHUKLA             | 4B    | UNDER -11BOYS    | SPEED BOUNCE    | GOLD     |
| 10      | ABDULLAH SIRAJ            | 8B    | UNDER - 14 BOYS  | SPEED BOUNCE    | SILVER   |
| 11      | SHEMAAZ FAROOQUE KHAN     | 4G    | UNDER -11GIRLS   | LONG JUMP       | SILVER   |
| 12      | ABDUR RAHMAN SIRAJ        | 8B    | UNDER - 14 BOYS  | LONG JUMP       | BRONZE   |
| 13      | SREYA BINESH              | 7G2   | UNDER - 14 GIRLS | HIGH JUMP       | SILVER   |
| 14      | ABDUR RAHMAN SIRAJ        | 8B    | UNDER - 14 BOYS  | HIGH JUMP       | GOLD     |
| 15      | SHEMAAZ FAROOQUE KHAN     | 4G    | UNDER -11GIRLS   | HULA HOOPS      | SILVER   |
| 16      | NIVEDITHA NANDAKUMAR      | 6G2   | UNDER -14 GIRLS  | HULA HOOPS      | SILVER   |

**MOHAMMED ANAS 6B** 

SRINATH
SHANMUGAM 6B2

SREYA BINESH 7G

SHEMAAZ FAROOQUE 4B

**ZOHA FATIMA 6G2** 

**SWARIT SHUKLA 4B** 

NIVEDITHA NANDAKUMAR